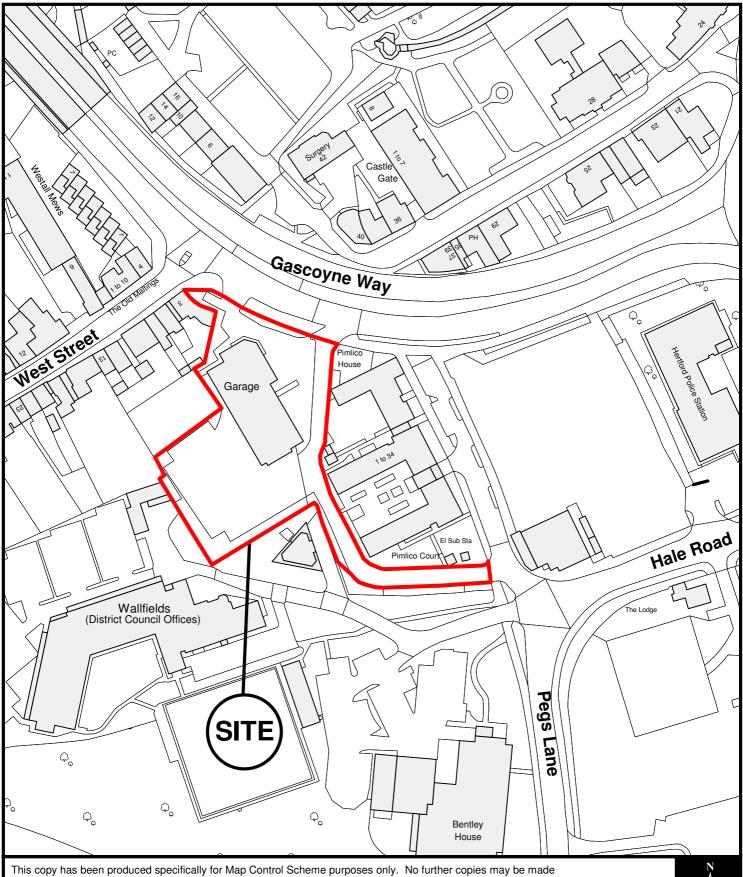

East Herts Council Wallfields Pegs Lane Hertford SG13 8EQ Tel: 01279 655261 Address: Gates Of Hertford, Gascoyne Way, Hertford, SG13 8EL Reference: 3/16/0404/FUL Scale: 1:1250 O.S Sheet: TL3212

Date of Print: 25 August 2016